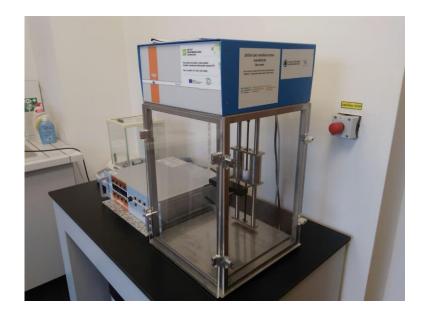

## Dip coater

## **Description/Parameters**

Automatic Coater 5 (ID LAB s.r.o., Czech Republic) for dipping of solid substrate into the liquid/suspension with smooth pulling up to deposit the film, with the manual setting of the parameters such as the initial position of substrate before dipping, time delay of substrate before dipping, lowering velocity of the substrate to the dipping liquid/suspension to the lower position, time delay before drawing up while substrate is in the liquid/suspension, drawing the substrate up to initial position, whole process repeats if more than layer of liquid should be deposited on the substrate.