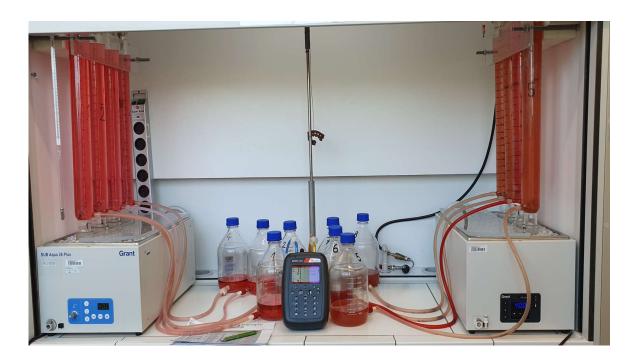

## Set for biochemical methane potential (BMP) tests

## **Description/Parameters**

Up to 32 bottle anaerobic bioreactors (each with working volume of 0.001 m³) in water baths, with gas-volume metering burettes and a portable biogas analyser Geotechnical instruments BIOGAS 5000. The reactors are made from DURAN glass. The glass burettes are made according to VDI 4630 standard.

## **Utilization/Services**

Discontinuous tests of wet or dry anaerobic digestion – test of Biochemical methane Potential (BMP) or measuring of residual biogas production from digestates or sludges. Monitoring the kinetics of the process.