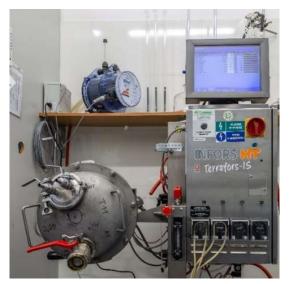

## **Description/Parameters**

Lab-scale anaerobic fermenter Terrafors-IS (INFORS HT) with working volumes of 0.015 m³) and with the possibility of connection with other devices, such as wet-type drum gas-flow meter and portable biogas analyser. The reactor has a rotary drum wessel.